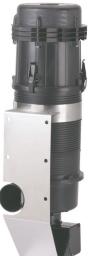

#### RD-S Model Pressurizer Air Pump, Filter, Precleaner

tubing comes standard with every Cabaire unit.

12/24V

Precleaner, Filter and Pressurizer Pump Cellulose, HEPA or Charcoal Filters available with unit 12/24V