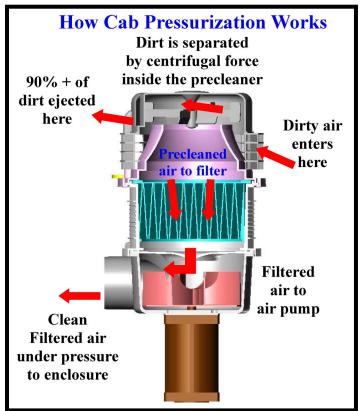

# Durability Strong construction Versatility Many applications Compactness All in a Small Space

Cabaire cabin pressurization is designed to allow the operators of equipment cabs or equipment in enclosures to "Breathe Easy" with clean air and to keep those cabs clean. Positive pressure is generated in the cab and pushes dirt out, prevents dust from coming in, and keeps the entire cab and HVAC system clean. Cabaire incorporates an air pump, patented centrifugal air precleaning, and options of filter media (Cellulose, HEPA, Activated Charcoal) to suit different working environments.