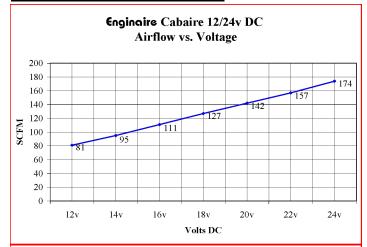

ter, Precleaner

tubing comes standard with every Cabaire unit.

12/24V



Precleaner, Filter and Pressurizer Pump Cellulose, HEPA or Charcoal Filters available with unit 12/24V



\*Stainless Steel Bracket with 3" outlet and 3" diameter, 15"-36" crush proof, flex

### RD-EL Model Pressurizer Air Pump, EX Long Filter, Precleaner



78R5170 Standard Unit RD-5-15327-OP **Replacement Filters:** 

78R5172 Cellulose Filter RD-5-15350-0P 78R5173 Charcoal Filter RD-5-15350-1P 78R5174 HEPA Filter RD-5-15350-2P

Precleaner, EL Long Filter, Pressurizer Pump Standard Unit- Cellulose filter, but HEPA and Charcoal Replacement Filters available 12/24V





Breathe Easy!



Durability Strong construction | Versatility Many applications | Compactness All in a Small Space

# **Technical Specifications:**



# Cabaire Pressure Increase Inches of Water in Sealed Chamber 12/24 Volt Motor



# **Enginaire** Cabaire 12/24v DC Voltage vs. Amperage draw







Contact your Red Dot Representative with Questions today!

www.RedDotCorp.com