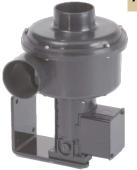

#### RD-S Model Pressurizer Air Pump, Filter, Precleaner

tubing comes standard with every Cabaire unit.

12/24V

Precleaner, Filter and Pressurizer Pump Cellulose, HEPA or Charcoal Filters available with unit 12/24V