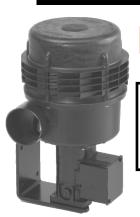

### RD-EL Model Pressurizer Air Pump, EX Long Filter, Precleaner

78R5170 Standard Unit RD-5-15327-OP **Replacement Filters:** 

78R5172 Cellulose Filter RD-5-15350-0P 78R5173 Charcoal Filter RD-5-15350-1P 78R5174 HEPA Filter RD-5-15350-2P

Precleaner, EL Long Filter, Pressurizer Pump Standard Unit- Cellulose filter, but HEPA and Charcoal Replacement Filters available 12/24V

Breathe Easy!

Durability Strong construction | Versatility Many applications | Compactness All in a Small Space