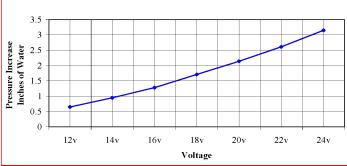

ner, Filter and Pressurizer Pump Cellulose, HEPA or Charcoal Filters available with unit 12/24V



\*Stainless Steel Bracket with 3" outlet and 3" diameter, 15"-36" crush proof, flex

### RD-EL Model Pressurizer Air Pump, EX Long Filter, Precleaner



78R5170 Standard Unit RD-5-15327-OP **Replacement Filters:** 

78R5172 Cellulose Filter RD-5-15350-0P 78R5173 Charcoal Filter RD-5-15350-1P 78R5174 HEPA Filter RD-5-15350-2P

Precleaner, EL Long Filter, Pressurizer Pump Standard Unit- Cellulose filter, but HEPA and Charcoal Replacement Filters available 12/24V





Breathe Easy!



Durability Strong construction | Versatility Many applications | Compactness All in a Small Space

# **Technical Specifications:**



# Cabaire Pressure Increase Inches of Water in Sealed Chamber 12/24 Volt Motor



# **Enginaire** Cabaire 12/24v DC Voltage vs. Amperage draw







Contact your Red Dot Representative with Questions today!

www.RedDotCorp.com