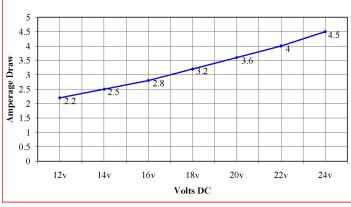

# **Enginaire** Cabaire 12/24v DC Voltage vs. Amperage draw

Contact your Red Dot Representative with Questions today!

www.RedDotCorp.com