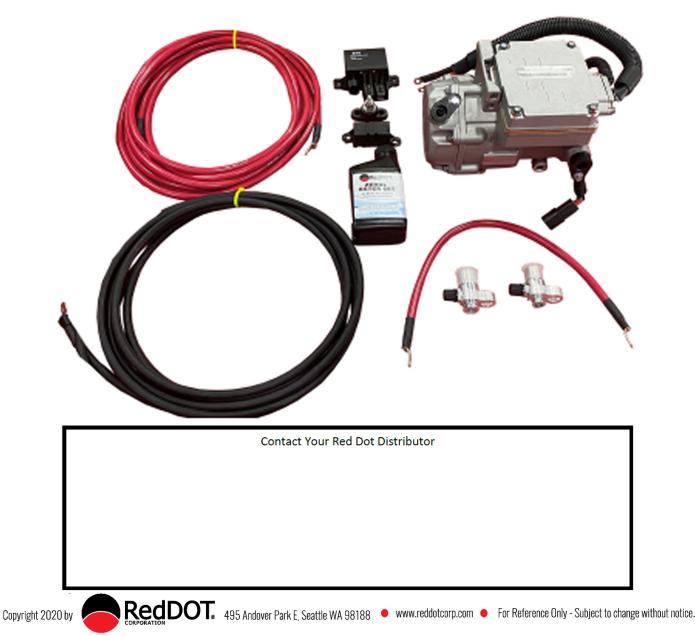

## **RED DOT ELECTRIC COMPRESSOR KITS**

| ORDERING GUIDE                                                                                         | INSTALLATION GUIDLINES |                   |
|--------------------------------------------------------------------------------------------------------|------------------------|-------------------|
| 75R92002 RD-2-7979-0P 12V ELECTRIC COMPRESSOR KIT<br>75R92004 RD-2-7980-0P 24V ELECTRIC COMPRESSOR KIT |                        |                   |
| EACH KIT CONTAINS:                                                                                     |                        | Ideal Orientation |
| COMPRESSOR (12 or 24 Volt)<br>NECESSARY WIRING & ELECTRICAL COMPONENTS                                 |                        | Ideal Orientation |
| FITTINGS<br>COMPRESSOR OIL (ZEROL ESTER 68T)<br>INSTALLATION INSTRUCTIONS                              | B'max                  | Allowable         |
| RefrigerantR134ADisplacement18 CCFitting Connections#8 (3/4-16 UNF) and #10 (7/8-14 UNF)               |                        | Allowable         |