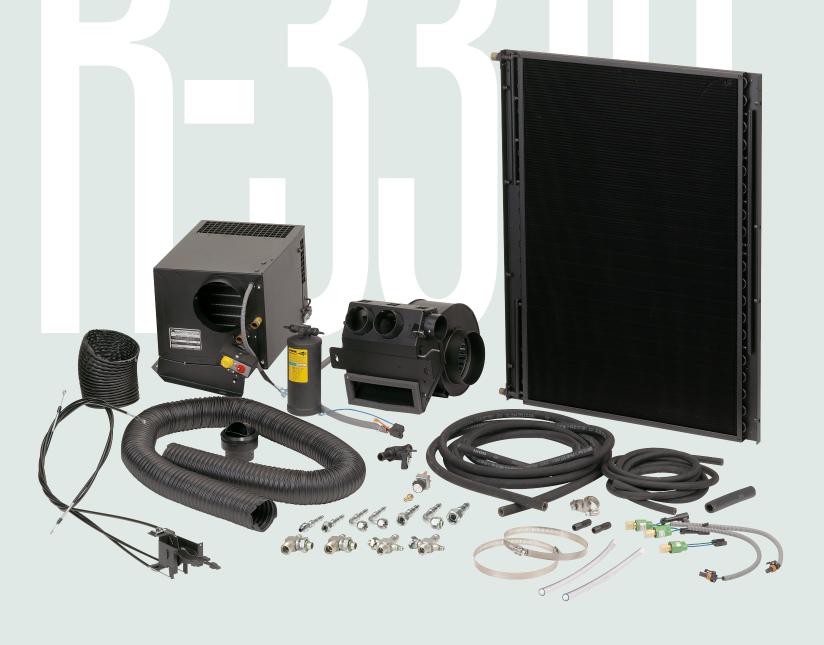

## HEATER-AIR CONDITIONER Red Dot Model R-3310

## **DROP-IN KIT**

Yard trucks, spotters, dogs, mules, shunt trucks—no matter what you call them, Kalmar Ottawa yard vehicles are made for productivity.

Now Red Dot is offering the R-3310 under-dash HVAC unit to help make this work environment even more productive and comfortable. This kit replaces the current heater with the blower mounting under dash. Offering a cool 17,000 BTU's and 290 CFM, the R-3310 produces 25% more airflow over the existing heater. It's an ideal choice when you need an exact-fit replacement that exceeds the performance and reliability of the original.