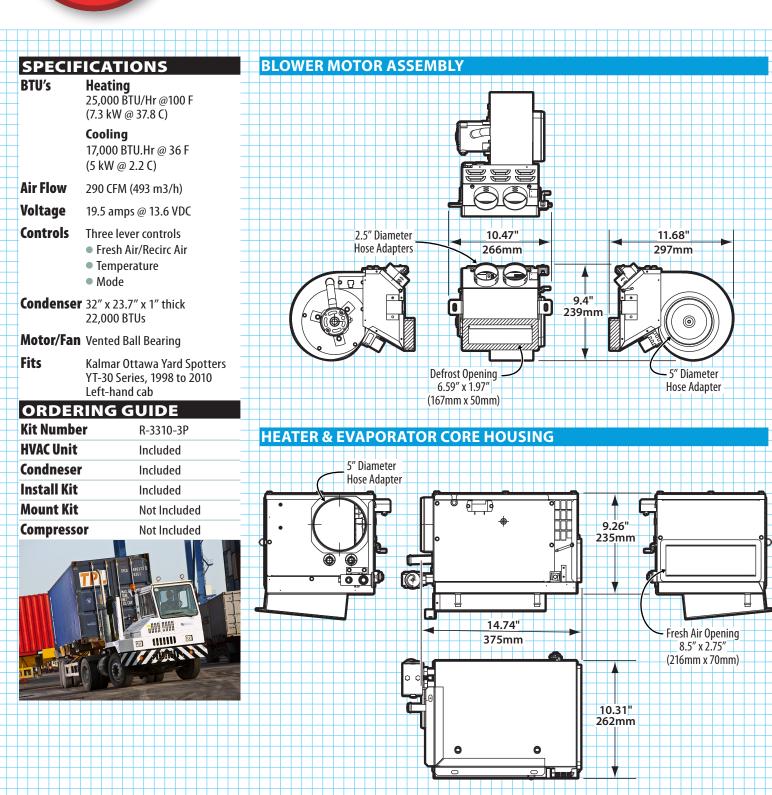

## **DROP-IN KIT**

Yard trucks, spotters, dogs, mules, shunt trucks—no matter what you call them, Kalmar Ottawa yard vehicles are made for productivity.

Now Red Dot is offering the R-3310 under-dash HVAC unit to help make this work environment even more productive and comfortable. This kit replaces the current heater with the blower mounting under dash. Offering a cool 17,000 BTU's and 290 CFM, the R-3310 produces 25% more airflow over the existing heater. It's an ideal choice when you need an exact-fit replacement that exceeds the performance and reliability of the original.