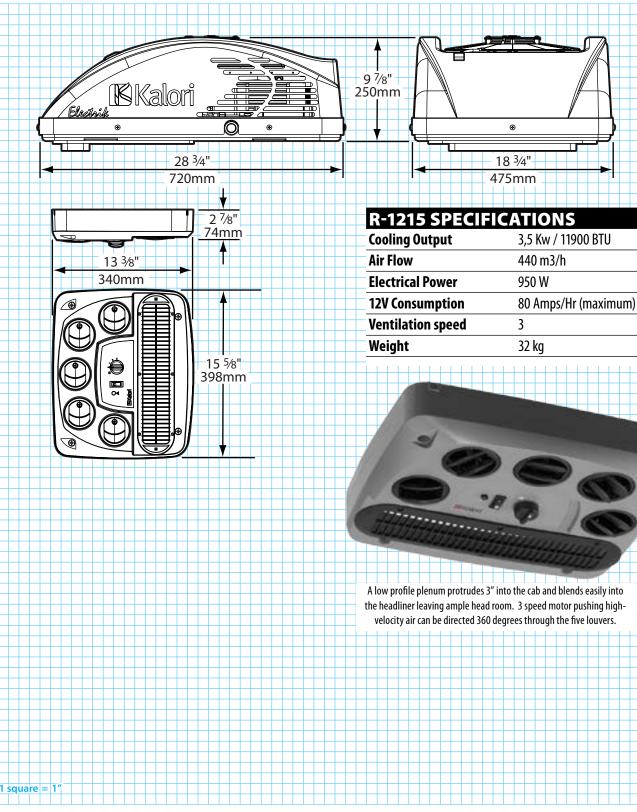

## ELECTRIC AIR CONDITIONER Red Dot Model R-1215

ROOFTOP

The R-1215 is a 12v electric A/C unit engineered for day cabs. This roof-mounted unit is self-contained, incorporating a condenser, compressor and evaporator core in a single unit.

Electrik Kalori

Red Dot now offers Kalori Electrik 12V rooftop A/C units for on-road applications. With three blower speeds and five rotating air diffusers, the unit delivers cooling performance in the 11,900 BTU/ hr range. Note that it also draws up to 80 amps; the unit is designed to be used with the engine running and is not an engine-off system for heavy-duty cabs or sleepers.